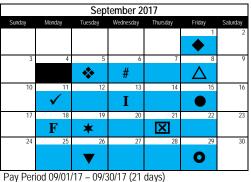

## 2017-2018 University Payroll Calendar

|    | Academic Day – 84 academic days (Fall); 88 academic days (Spring).                                                                                                                                                                                                                                                   |  |  |
|----|----------------------------------------------------------------------------------------------------------------------------------------------------------------------------------------------------------------------------------------------------------------------------------------------------------------------|--|--|
|    | <b>Campus Closed</b> – All academic and administrative operations closed for a scheduled holiday or campus closure (see University Holiday Schedule below).                                                                                                                                                          |  |  |
| 0  | Payday for Faculty, Staff, and 2403 Additional Pay – Pay warrants distributed to department designees by University Cash Services after 12:00 Noon.                                                                                                                                                                  |  |  |
| •  | Payday for Students, Hourly/Intermittents, Overtime, Shift, Stipend, and all other State Additional Pay (Job Code(s): 4660, 2356, 2322, 2323, & 2363) – Pay warrants distributed to department designees by University Cash Services.                                                                                |  |  |
| •  | <b>Direct Deposit Posted for Faculty &amp; Staff</b> – Regular monthly pay posted by financial institutions for those employees enrolled in the Direct Deposit Program.                                                                                                                                              |  |  |
| ▼  | Additional Pay Approvals due (Job Code(s): 4660, 2322, & 2356, 2323, & 2363)                                                                                                                                                                                                                                         |  |  |
| Δ  | Additional Pay Approvals due (Job Code(s): 2403)                                                                                                                                                                                                                                                                     |  |  |
|    | Master Payroll Certification (MPC)                                                                                                                                                                                                                                                                                   |  |  |
| Ι  | Initial Run – Payroll data captured and available for review and certification.                                                                                                                                                                                                                                      |  |  |
| F  | Final Run – Final payroll data captured and available for review and certification.                                                                                                                                                                                                                                  |  |  |
| *  | Last day to certify MPC and submit exceptions to Payroll Administration.                                                                                                                                                                                                                                             |  |  |
| X  | <b>Payroll Cutoff</b> – Last day for Payroll Administration to process unpaid leave time, NDI/IDL, separations, and all other payroll irregularities. Information reported after this date may require re-<br>issuance of master warrants. All Docks must be keyed and approved in Absence Management by 12:00 noon. |  |  |
| •  | Fiscal Year-End Closing Deadline – All payroll related transactions for fiscal year that are not in the system must be submitted to Payroll Administration by 5:00 p.m.                                                                                                                                              |  |  |
| T: | nd Labor 9. Abconce Management                                                                                                                                                                                                                                                                                       |  |  |

## Time and Labor & Absence Management

| *            | Monthly Time Entry Deadline – Last day to enter time and attendance. Timekeepers to review and resolve all exceptions by close of business.                                                                       |  |
|--------------|-------------------------------------------------------------------------------------------------------------------------------------------------------------------------------------------------------------------|--|
| #            | Monthly Approval Deadline – Last day to approve time and attendance. Approvers to review and resolve all exceptions by close of business. Late approvals may result in inaccurate balances and/or a delay in pay. |  |
| $\checkmark$ | Monthly Leave Balances – Monthly leave accruals and balances are updated in the system.                                                                                                                           |  |
| $\otimes$    | Year-End Work Study Time Entry Deadline – Last day to enter time, review all exceptions, and pay students from Work Study fund – 12:00 noon.                                                                      |  |
| $\otimes$    | Year-End Work Study Approval Deadline – Last day to approve Work Study time – 12:00 noon.                                                                                                                         |  |

## University Holiday Schedule

| Independence Day – 07/04/17            | Washington's Birthday Observed – 12/27/17         |  |  |
|----------------------------------------|---------------------------------------------------|--|--|
| Labor Day – 09/04/17                   | Columbus Day observed – 12/28/17                  |  |  |
| Veterans' Day Observed – 11/10/17      | Campus Closed – 12/29/17* (NOT A COVERED HOLIDAY) |  |  |
| Thanksgiving Day – 11/23/17            | New Year's Day – 01/01/18                         |  |  |
| Admission Day Observed – 11/24/17      | Martin Luther King, Jr. Day – 01/15/18            |  |  |
| Christmas Day – 12/25/17               | César Chávez Day Observed – 03/30/18              |  |  |
| Lincoln's Birthday Observed – 12/26/17 | Memorial Day – 05/28/18                           |  |  |
|                                        |                                                   |  |  |

One Personal Holiday to be used by December 31<sup>st,</sup> as requested and approved. \*12/29/17: Warrants distributed in University Cash Services from 12:00 noon – 2:00 p.m. due to holiday closure.