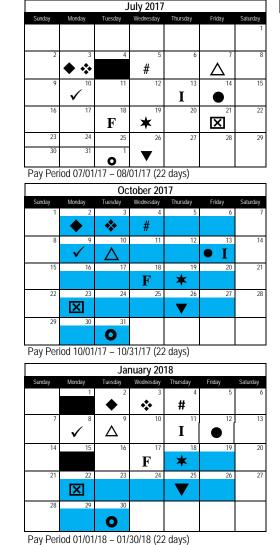

## 2017-2018 University Payroll Calendar

|    | Academic Day – 84 academic days (Fall); 88 academic days (Spring).                                                                                                                                                                                                                                                   |  |  |
|----|----------------------------------------------------------------------------------------------------------------------------------------------------------------------------------------------------------------------------------------------------------------------------------------------------------------------|--|--|
|    | <b>Campus Closed</b> – All academic and administrative operations closed for a scheduled holiday or campus closure (see University Holiday Schedule below).                                                                                                                                                          |  |  |
| 0  | Payday for Faculty, Staff, and 2403 Additional Pay – Pay warrants distributed to department designees by University Cash Services after 12:00 Noon.                                                                                                                                                                  |  |  |
| •  | Payday for Students, Hourly/Intermittents, Overtime, Shift, Stipend, and all other State Additional Pay (Job Code(s): 4660, 2356, 2322, 2323, & 2363) – Pay warrants distributed to department designees by University Cash Services.                                                                                |  |  |
| •  | <b>Direct Deposit Posted for Faculty &amp; Staff</b> – Regular monthly pay posted by financial institutions for those employees enrolled in the Direct Deposit Program.                                                                                                                                              |  |  |
| ▼  | Additional Pay Approvals due (Job Code(s): 4660, 2322, & 2356, 2323, & 2363)                                                                                                                                                                                                                                         |  |  |
| Δ  | Additional Pay Approvals due (Job Code(s): 2403)                                                                                                                                                                                                                                                                     |  |  |
|    | Master Payroll Certification (MPC)                                                                                                                                                                                                                                                                                   |  |  |
| Ι  | Initial Run – Payroll data captured and available for review and certification.                                                                                                                                                                                                                                      |  |  |
| F  | Final Run – Final payroll data captured and available for review and certification.                                                                                                                                                                                                                                  |  |  |
| *  | Last day to certify MPC and submit exceptions to Payroll Administration.                                                                                                                                                                                                                                             |  |  |
| X  | <b>Payroll Cutoff</b> – Last day for Payroll Administration to process unpaid leave time, NDI/IDL, separations, and all other payroll irregularities. Information reported after this date may require re-<br>issuance of master warrants. All Docks must be keyed and approved in Absence Management by 12:00 noon. |  |  |
| •  | Fiscal Year-End Closing Deadline – All payroll related transactions for fiscal year that are not in the system must be submitted to Payroll Administration by 5:00 p.m.                                                                                                                                              |  |  |
| T: | nd Labor 9. Abconce Management                                                                                                                                                                                                                                                                                       |  |  |

## Time and Labor & Absence Management

| *            | Monthly Time Entry Deadline – Last day to enter time and attendance. Timekeepers to review and resolve all exceptions by close of business.                                                                       |  |
|--------------|-------------------------------------------------------------------------------------------------------------------------------------------------------------------------------------------------------------------|--|
| #            | Monthly Approval Deadline – Last day to approve time and attendance. Approvers to review and resolve all exceptions by close of business. Late approvals may result in inaccurate balances and/or a delay in pay. |  |
| $\checkmark$ | Monthly Leave Balances – Monthly leave accruals and balances are updated in the system.                                                                                                                           |  |
| $\otimes$    | Year-End Work Study Time Entry Deadline – Last day to enter time, review all exceptions, and pay students from Work Study fund – 12:00 noon.                                                                      |  |
| $\otimes$    | Year-End Work Study Approval Deadline – Last day to approve Work Study time – 12:00 noon.                                                                                                                         |  |

## University Holiday Schedule

| Independence Day – 07/04/17            | Washington's Birthday Observed – 12/27/17         |  |  |
|----------------------------------------|---------------------------------------------------|--|--|
| Labor Day – 09/04/17                   | Columbus Day observed – 12/28/17                  |  |  |
| Veterans' Day Observed – 11/10/17      | Campus Closed – 12/29/17* (NOT A COVERED HOLIDAY) |  |  |
| Thanksgiving Day – 11/23/17            | New Year's Day – 01/01/18                         |  |  |
| Admission Day Observed – 11/24/17      | Martin Luther King, Jr. Day – 01/15/18            |  |  |
| Christmas Day – 12/25/17               | César Chávez Day Observed – 03/30/18              |  |  |
| Lincoln's Birthday Observed – 12/26/17 | Memorial Day – 05/28/18                           |  |  |
|                                        |                                                   |  |  |

One Personal Holiday to be used by December 31<sup>st,</sup> as requested and approved. \*12/29/17: Warrants distributed in University Cash Services from 12:00 noon – 2:00 p.m. due to holiday closure.