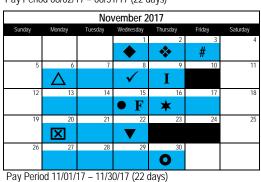

## 2017-2018 University Payroll Calendar

|    | Academic Day – 84 academic days (Fall); 88 academic days (Spring).                                                                                                                                                                                                                                                   |  |  |
|----|----------------------------------------------------------------------------------------------------------------------------------------------------------------------------------------------------------------------------------------------------------------------------------------------------------------------|--|--|
|    | <b>Campus Closed</b> – All academic and administrative operations closed for a scheduled holiday or campus closure (see University Holiday Schedule below).                                                                                                                                                          |  |  |
| 0  | Payday for Faculty, Staff, and 2403 Additional Pay – Pay warrants distributed to department designees by University Cash Services after 12:00 Noon.                                                                                                                                                                  |  |  |
| •  | Payday for Students, Hourly/Intermittents, Overtime, Shift, Stipend, and all other State Additional Pay (Job Code(s): 4660, 2356, 2322, 2323, & 2363) – Pay warrants distributed to department designees by University Cash Services.                                                                                |  |  |
| •  | <b>Direct Deposit Posted for Faculty &amp; Staff</b> – Regular monthly pay posted by financial institutions for those employees enrolled in the Direct Deposit Program.                                                                                                                                              |  |  |
| ▼  | Additional Pay Approvals due (Job Code(s): 4660, 2322, & 2356, 2323, & 2363)                                                                                                                                                                                                                                         |  |  |
| Δ  | Additional Pay Approvals due (Job Code(s): 2403)                                                                                                                                                                                                                                                                     |  |  |
|    | Master Payroll Certification (MPC)                                                                                                                                                                                                                                                                                   |  |  |
| Ι  | Initial Run – Payroll data captured and available for review and certification.                                                                                                                                                                                                                                      |  |  |
| F  | Final Run – Final payroll data captured and available for review and certification.                                                                                                                                                                                                                                  |  |  |
| *  | Last day to certify MPC and submit exceptions to Payroll Administration.                                                                                                                                                                                                                                             |  |  |
| X  | <b>Payroll Cutoff</b> – Last day for Payroll Administration to process unpaid leave time, NDI/IDL, separations, and all other payroll irregularities. Information reported after this date may require re-<br>issuance of master warrants. All Docks must be keyed and approved in Absence Management by 12:00 noon. |  |  |
| •  | Fiscal Year-End Closing Deadline – All payroll related transactions for fiscal year that are not in the system must be submitted to Payroll Administration by 5:00 p.m.                                                                                                                                              |  |  |
| T: | nd Labor 9. Abconce Management                                                                                                                                                                                                                                                                                       |  |  |

## Time and Labor & Absence Management

| *            | Monthly Time Entry Deadline – Last day to enter time and attendance. Timekeepers to review and resolve all exceptions by close of business.                                                                       |  |
|--------------|-------------------------------------------------------------------------------------------------------------------------------------------------------------------------------------------------------------------|--|
| #            | Monthly Approval Deadline – Last day to approve time and attendance. Approvers to review and resolve all exceptions by close of business. Late approvals may result in inaccurate balances and/or a delay in pay. |  |
| $\checkmark$ | Monthly Leave Balances – Monthly leave accruals and balances are updated in the system.                                                                                                                           |  |
| $\otimes$    | Year-End Work Study Time Entry Deadline – Last day to enter time, review all exceptions, and pay students from Work Study fund – 12:00 noon.                                                                      |  |
| $\otimes$    | Year-End Work Study Approval Deadline – Last day to approve Work Study time – 12:00 noon.                                                                                                                         |  |

## University Holiday Schedule

| Independence Day – 07/04/17            | Washington's Birthday Observed – 12/27/17         |  |  |
|----------------------------------------|---------------------------------------------------|--|--|
| Labor Day – 09/04/17                   | Columbus Day observed – 12/28/17                  |  |  |
| Veterans' Day Observed – 11/10/17      | Campus Closed – 12/29/17* (NOT A COVERED HOLIDAY) |  |  |
| Thanksgiving Day – 11/23/17            | New Year's Day – 01/01/18                         |  |  |
| Admission Day Observed – 11/24/17      | Martin Luther King, Jr. Day – 01/15/18            |  |  |
| Christmas Day – 12/25/17               | César Chávez Day Observed – 03/30/18              |  |  |
| Lincoln's Birthday Observed – 12/26/17 | Memorial Day – 05/28/18                           |  |  |
|                                        |                                                   |  |  |