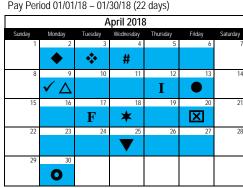

## 2017-2018 University Payroll Calendar

|    | Academic Day – 84 academic days (Fall); 88 academic days (Spring).                                                                                                                                                                                                                                                   |  |  |
|----|----------------------------------------------------------------------------------------------------------------------------------------------------------------------------------------------------------------------------------------------------------------------------------------------------------------------|--|--|
|    | <b>Campus Closed</b> – All academic and administrative operations closed for a scheduled holiday or campus closure (see University Holiday Schedule below).                                                                                                                                                          |  |  |
| 0  | Payday for Faculty, Staff, and 2403 Additional Pay – Pay warrants distributed to department designees by University Cash Services after 12:00 Noon.                                                                                                                                                                  |  |  |
| •  | Payday for Students, Hourly/Intermittents, Overtime, Shift, Stipend, and all other State Additional Pay (Job Code(s): 4660, 2356, 2322, 2323, & 2363) – Pay warrants distributed to department designees by University Cash Services.                                                                                |  |  |
| •  | <b>Direct Deposit Posted for Faculty &amp; Staff</b> – Regular monthly pay posted by financial institutions for those employees enrolled in the Direct Deposit Program.                                                                                                                                              |  |  |
| ▼  | Additional Pay Approvals due (Job Code(s): 4660, 2322, & 2356, 2323, & 2363)                                                                                                                                                                                                                                         |  |  |
| Δ  | Additional Pay Approvals due (Job Code(s): 2403)                                                                                                                                                                                                                                                                     |  |  |
|    | Master Payroll Certification (MPC)                                                                                                                                                                                                                                                                                   |  |  |
| Ι  | Initial Run – Payroll data captured and available for review and certification.                                                                                                                                                                                                                                      |  |  |
| F  | Final Run – Final payroll data captured and available for review and certification.                                                                                                                                                                                                                                  |  |  |
| *  | Last day to certify MPC and submit exceptions to Payroll Administration.                                                                                                                                                                                                                                             |  |  |
| X  | <b>Payroll Cutoff</b> – Last day for Payroll Administration to process unpaid leave time, NDI/IDL, separations, and all other payroll irregularities. Information reported after this date may require re-<br>issuance of master warrants. All Docks must be keyed and approved in Absence Management by 12:00 noon. |  |  |
| •  | Fiscal Year-End Closing Deadline – All payroll related transactions for fiscal year that are not in the system must be submitted to Payroll Administration by 5:00 p.m.                                                                                                                                              |  |  |
| T: | nd Labor 9. Abconce Management                                                                                                                                                                                                                                                                                       |  |  |

## Time and Labor & Absence Management

| *            | Monthly Time Entry Deadline – Last day to enter time and attendance. Timekeepers to review and resolve all exceptions by close of business.                                                                       |  |
|--------------|-------------------------------------------------------------------------------------------------------------------------------------------------------------------------------------------------------------------|--|
| #            | Monthly Approval Deadline – Last day to approve time and attendance. Approvers to review and resolve all exceptions by close of business. Late approvals may result in inaccurate balances and/or a delay in pay. |  |
| $\checkmark$ | Monthly Leave Balances – Monthly leave accruals and balances are updated in the system.                                                                                                                           |  |
| $\otimes$    | Year-End Work Study Time Entry Deadline – Last day to enter time, review all exceptions, and pay students from Work Study fund – 12:00 noon.                                                                      |  |
| $\otimes$    | Year-End Work Study Approval Deadline – Last day to approve Work Study time – 12:00 noon.                                                                                                                         |  |

Pay Period 04/01/18 - 04/30/18 (21 days)

May 2018 Sunday Thursday \*\* • #  $\checkmark \Delta$ Ι 18 15 16  $\otimes \mathbf{F}$  $\otimes *$ 24 21 22 25 X ▼ 28 29 0

June 2018 Wednesday Sunday Monday Tuesday Thursday Friday Saturda • 🚸 • #  $\checkmark \triangle$ Ι • F X \*