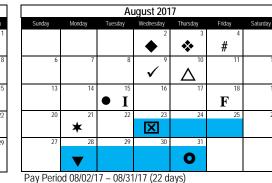

## 2017-2018 University Payroll Calendar

|    | Academic Day – 84 academic days (Fall); 88 academic days (Spring).                                                                                                                                                                                                                                                   |  |  |
|----|----------------------------------------------------------------------------------------------------------------------------------------------------------------------------------------------------------------------------------------------------------------------------------------------------------------------|--|--|
|    | <b>Campus Closed</b> – All academic and administrative operations closed for a scheduled holiday or campus closure (see University Holiday Schedule below).                                                                                                                                                          |  |  |
| 0  | Payday for Faculty, Staff, and 2403 Additional Pay – Pay warrants distributed to department designees by University Cash Services after 12:00 Noon.                                                                                                                                                                  |  |  |
| •  | Payday for Students, Hourly/Intermittents, Overtime, Shift, Stipend, and all other State Additional Pay (Job Code(s): 4660, 2356, 2322, 2323, & 2363) – Pay warrants distributed to department designees by University Cash Services.                                                                                |  |  |
| •  | <b>Direct Deposit Posted for Faculty &amp; Staff</b> – Regular monthly pay posted by financial institutions for those employees enrolled in the Direct Deposit Program.                                                                                                                                              |  |  |
| ▼  | Additional Pay Approvals due (Job Code(s): 4660, 2322, & 2356, 2323, & 2363)                                                                                                                                                                                                                                         |  |  |
| Δ  | Additional Pay Approvals due (Job Code(s): 2403)                                                                                                                                                                                                                                                                     |  |  |
|    | Master Payroll Certification (MPC)                                                                                                                                                                                                                                                                                   |  |  |
| Ι  | Initial Run – Payroll data captured and available for review and certification.                                                                                                                                                                                                                                      |  |  |
| F  | Final Run – Final payroll data captured and available for review and certification.                                                                                                                                                                                                                                  |  |  |
| *  | Last day to certify MPC and submit exceptions to Payroll Administration.                                                                                                                                                                                                                                             |  |  |
| X  | <b>Payroll Cutoff</b> – Last day for Payroll Administration to process unpaid leave time, NDI/IDL, separations, and all other payroll irregularities. Information reported after this date may require re-<br>issuance of master warrants. All Docks must be keyed and approved in Absence Management by 12:00 noon. |  |  |
| •  | Fiscal Year-End Closing Deadline – All payroll related transactions for fiscal year that are not in the system must be submitted to Payroll Administration by 5:00 p.m.                                                                                                                                              |  |  |
| T: | nd Labor 9. Abconce Management                                                                                                                                                                                                                                                                                       |  |  |

## Time and Labor & Absence Management

| *            | Monthly Time Entry Deadline – Last day to enter time and attendance. Timekeepers to review and resolve all exceptions by close of business.                                                                       |  |
|--------------|-------------------------------------------------------------------------------------------------------------------------------------------------------------------------------------------------------------------|--|
| #            | Monthly Approval Deadline – Last day to approve time and attendance. Approvers to review and resolve all exceptions by close of business. Late approvals may result in inaccurate balances and/or a delay in pay. |  |
| $\checkmark$ | Monthly Leave Balances – Monthly leave accruals and balances are updated in the system.                                                                                                                           |  |
| $\otimes$    | Year-End Work Study Time Entry Deadline – Last day to enter time, review all exceptions, and pay students from Work Study fund – 12:00 noon.                                                                      |  |
| $\otimes$    | Year-End Work Study Approval Deadline – Last day to approve Work Study time – 12:00 noon.                                                                                                                         |  |

## University Holiday Schedule

| Independence Day – 07/04/17            | Washington's Birthday Observed – 12/27/17         |  |  |
|----------------------------------------|---------------------------------------------------|--|--|
| Labor Day – 09/04/17                   | Columbus Day observed – 12/28/17                  |  |  |
| Veterans' Day Observed – 11/10/17      | Campus Closed – 12/29/17* (NOT A COVERED HOLIDAY) |  |  |
| Thanksgiving Day – 11/23/17            | New Year's Day – 01/01/18                         |  |  |
| Admission Day Observed – 11/24/17      | Martin Luther King, Jr. Day – 01/15/18            |  |  |
| Christmas Day – 12/25/17               | César Chávez Day Observed – 03/30/18              |  |  |
| Lincoln's Birthday Observed – 12/26/17 | Memorial Day – 05/28/18                           |  |  |
|                                        |                                                   |  |  |