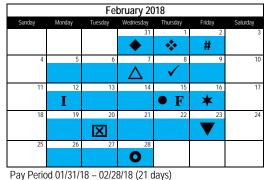

## 2017-2018 University Payroll Calendar

|    | Academic Day – 84 academic days (Fall); 88 academic days (Spring).                                                                                                                                                                                                                                                   |  |  |
|----|----------------------------------------------------------------------------------------------------------------------------------------------------------------------------------------------------------------------------------------------------------------------------------------------------------------------|--|--|
|    | <b>Campus Closed</b> – All academic and administrative operations closed for a scheduled holiday or campus closure (see University Holiday Schedule below).                                                                                                                                                          |  |  |
| 0  | Payday for Faculty, Staff, and 2403 Additional Pay – Pay warrants distributed to department designees by University Cash Services after 12:00 Noon.                                                                                                                                                                  |  |  |
| •  | Payday for Students, Hourly/Intermittents, Overtime, Shift, Stipend, and all other State Additional Pay (Job Code(s): 4660, 2356, 2322, 2323, & 2363) – Pay warrants distributed to department designees by University Cash Services.                                                                                |  |  |
| •  | <b>Direct Deposit Posted for Faculty &amp; Staff</b> – Regular monthly pay posted by financial institutions for those employees enrolled in the Direct Deposit Program.                                                                                                                                              |  |  |
| ▼  | Additional Pay Approvals due (Job Code(s): 4660, 2322, & 2356, 2323, & 2363)                                                                                                                                                                                                                                         |  |  |
| Δ  | Additional Pay Approvals due (Job Code(s): 2403)                                                                                                                                                                                                                                                                     |  |  |
|    | Master Payroll Certification (MPC)                                                                                                                                                                                                                                                                                   |  |  |
| Ι  | Initial Run – Payroll data captured and available for review and certification.                                                                                                                                                                                                                                      |  |  |
| F  | Final Run – Final payroll data captured and available for review and certification.                                                                                                                                                                                                                                  |  |  |
| *  | Last day to certify MPC and submit exceptions to Payroll Administration.                                                                                                                                                                                                                                             |  |  |
| X  | <b>Payroll Cutoff</b> – Last day for Payroll Administration to process unpaid leave time, NDI/IDL, separations, and all other payroll irregularities. Information reported after this date may require re-<br>issuance of master warrants. All Docks must be keyed and approved in Absence Management by 12:00 noon. |  |  |
| •  | Fiscal Year-End Closing Deadline – All payroll related transactions for fiscal year that are not in the system must be submitted to Payroll Administration by 5:00 p.m.                                                                                                                                              |  |  |
| T: | nd Labor 9. Abconce Management                                                                                                                                                                                                                                                                                       |  |  |

## Time and Labor & Absence Management

| *            | Monthly Time Entry Deadline – Last day to enter time and attendance. Timekeepers to review and resolve all exceptions by close of business.                                                                       |  |
|--------------|-------------------------------------------------------------------------------------------------------------------------------------------------------------------------------------------------------------------|--|
| #            | Monthly Approval Deadline – Last day to approve time and attendance. Approvers to review and resolve all exceptions by close of business. Late approvals may result in inaccurate balances and/or a delay in pay. |  |
| $\checkmark$ | Monthly Leave Balances – Monthly leave accruals and balances are updated in the system.                                                                                                                           |  |
| $\otimes$    | Year-End Work Study Time Entry Deadline – Last day to enter time, review all exceptions, and pay students from Work Study fund – 12:00 noon.                                                                      |  |
| $\otimes$    | Year-End Work Study Approval Deadline – Last day to approve Work Study time – 12:00 noon.                                                                                                                         |  |

Pay Period 04/01/18 - 04/30/18 (21 days)

May 2018 Sunday Thursday \*\* • #  $\checkmark \Delta$ Ι 18 15 16  $\otimes \mathbf{F}$  $\otimes *$ 24 21 22 25 X ▼ 28 29 0

June 2018 Wednesday Sunday Monday Tuesday Thursday Friday Saturda • 🚸 • #  $\checkmark \triangle$ Ι • F X \*