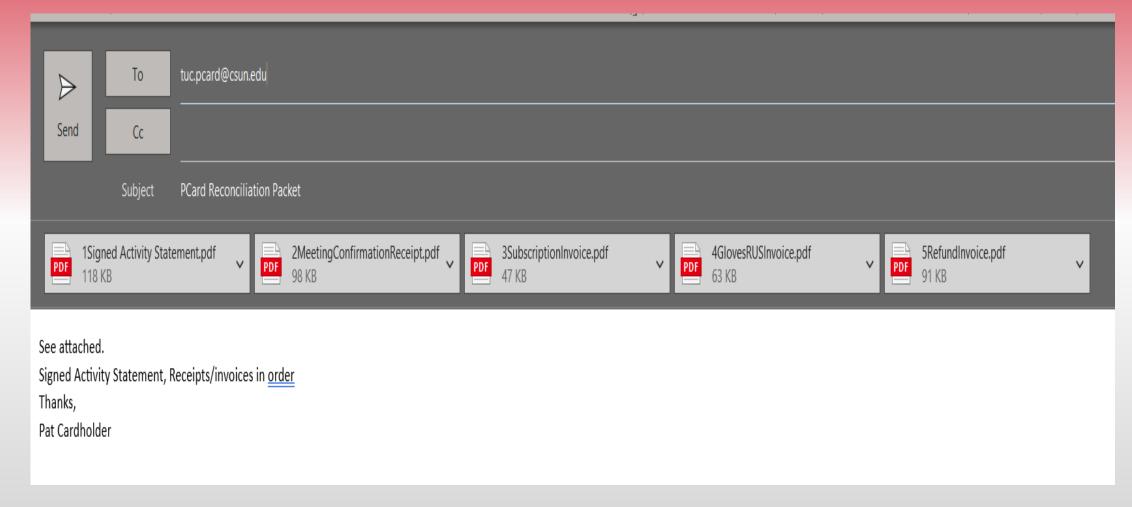

### RECONCILIATION PACKET

Gather & send documentation to <a href="mailto:tuc.pcard@csun.edu">tuc.pcard@csun.edu</a>:

- Statement/activity report (signed)
- Cardholder Statement of Disputed Items (if applicable)
- Original Receipts/Invoices copies in statement order (PDF or JPG)

### RECONCILIATION PACKET

\*Documents can be sent individually as displayed above or altogether - in order - in one PDF