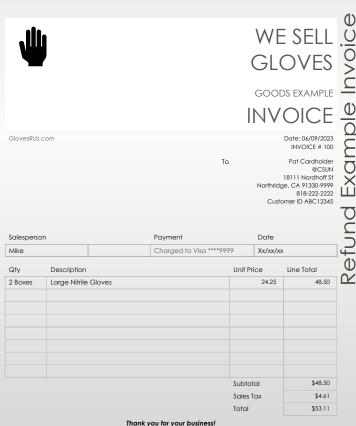

# MATCH RECEIPTS TO STATEMENT

Cardholder Activity EXAMPLE

Purchaser must be this cardholder

Name: Pat CardHolder

**Account Number:** \*\*9999

Cycle End Date: Open

| Trans Date Posting Date           | Merchant Name City/State/Prov                                           | Transaction Total  Allocation Amount | Source Currency Accounting Code        | Currency Amount |
|-----------------------------------|-------------------------------------------------------------------------|--------------------------------------|----------------------------------------|-----------------|
| 06/05/2023                        | Geological Society                                                      | \$140.00                             | USD                                    | 140.00          |
| 06/06/2023                        | Boulder, CO                                                             | \$140.00                             | #####S################################ |                 |
| 06/08/2023                        | Subscription Place                                                      | \$12.95                              | USD                                    | 12.95           |
| 06/09/2023                        | subscription.com, CA                                                    | \$12.95                              | ######S############################### |                 |
| 06/09/2023                        | We Sell Gloves                                                          | \$53.11                              | USD                                    | 53.11           |
| 06/10/2023                        | GlovesRUS.com, CA                                                       | \$53.11                              | ######S############################### |                 |
| 06/09/2023                        | Package Place                                                           | -\$49.28                             | USD                                    | -\$49.28        |
| 06/10/2023                        | Packages.com, CA                                                        | -\$49.28                             | #####S################################ |                 |
| Activity/Totals                   | Purchases                                                               | Payments                             |                                        |                 |
| \$156.78                          | \$156.78                                                                | \$0.00                               |                                        |                 |
| Find your Rece<br>Ensure valid ch | \$156.78<br>eipts for each Transaction -<br>narges, receipts for each – | \$0.00  - Matching Trans Date, M     |                                        |                 |
| ardholder Na                      | me: Pat CardHolder                                                      |                                      | Signature: Pat Card H.                 | older           |
|                                   |                                                                         |                                      |                                        |                 |

Same as recipient

We Sell Gloves 4567 Main St., Northridge, CA 91326 Phone: 818-555-5555 Fax: Fax mike@glovesrus.com