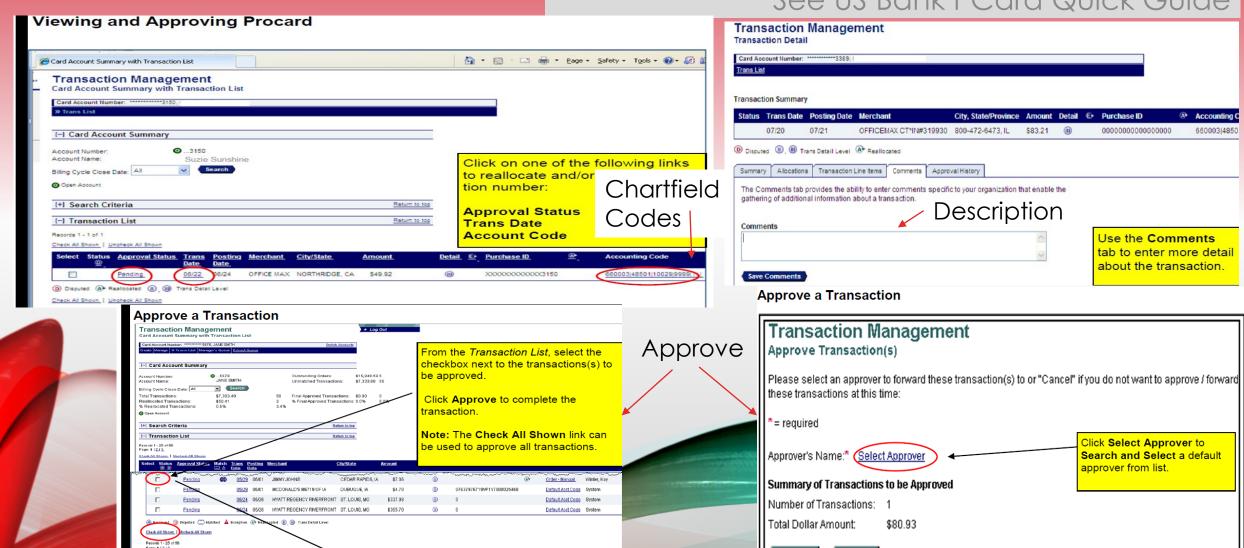

# RECONCILIATION CODE & APPROVE

See US Bank PCard Quick Guide

### ONLINE RECONCILIATION

Upon completing transaction(s), Cardholder begins reconciliation in <u>Access Online</u>:

- Code appropriate chartfield values
- Enter appropriate purchase description
- Approve transaction
- Save receipt
- Promptly address disputes, missing receipts, or fraud
- Report disputes in <u>Access Online</u> if cannot resolve with merchant
- If lost/missing receipt or vendor fails to forward:
  - Complete <u>Lost/Itemized Receipt Form</u>
  - Notify vendor to send original, itemized receipt/invoice & forward to <u>tuc.pcard@csun.edu</u>

# APPROVER PROCEDURES

View/approve cardholder transactions in Access Online

Verify itemized receipts/invoices & supporting documentation are attached

2 Days to Approve Transactions

Submit completed packet to <a href="mailto:tuc.pcard@csun.edu">tuc.pcard@csun.edu</a> before 6th day after cycle closes