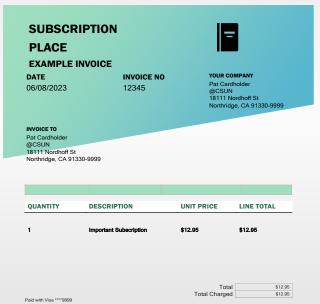

# MATCH RECEIPTS TO STATEMENT

Cardholder Activity EXAMPLE

Purchaser must be this cardholder

Name: Pat CardHolder

**Account Number:** \*\*9999

Cycle End Date: Open

| Trans Date Posting Date           | Merchant Name City/State/Prov                                           | Transaction Total  Allocation Amount | Source Currency Accounting Code        | Currency Amount |
|-----------------------------------|-------------------------------------------------------------------------|--------------------------------------|----------------------------------------|-----------------|
| 06/05/2023                        | Geological Society                                                      | \$140.00                             | USD                                    | 140.00          |
| 06/06/2023                        | Boulder, CO                                                             | \$140.00                             | #####S################################ |                 |
| 06/08/2023                        | Subscription Place                                                      | \$12.95                              | USD                                    | 12.95           |
| 06/09/2023                        | subscription.com, CA                                                    | \$12.95                              | ######S############################### |                 |
| 06/09/2023                        | We Sell Gloves                                                          | \$53.11                              | USD                                    | 53.11           |
| 06/10/2023                        | GlovesRUS.com, CA                                                       | \$53.11                              | ######S############################### |                 |
| 06/09/2023                        | Package Place                                                           | -\$49.28                             | USD                                    | -\$49.28        |
| 06/10/2023                        | Packages.com, CA                                                        | -\$49.28                             | #####S################################ |                 |
| Activity/Totals                   | Purchases                                                               | Payments                             |                                        |                 |
| \$156.78                          | \$156.78                                                                | \$0.00                               |                                        |                 |
| Find your Rece<br>Ensure valid ch | \$156.78<br>eipts for each Transaction -<br>narges, receipts for each – | \$0.00  - Matching Trans Date, M     |                                        |                 |
| ardholder Na                      | me: Pat CardHolder                                                      |                                      | Signature: Pat Card H.                 | older           |
|                                   |                                                                         |                                      |                                        |                 |

Item Description Qty - Price Date

In-Person Meeting Member Pricing 1@\$140.00 date Your order total is \$140.00 with a balance of \$0.00

Paid Visa \*\*\*\*9999

-----

 Quantity
 Description
 Unit Price
 Total