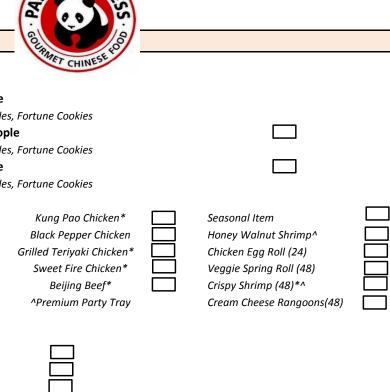

|                          | CRIMET CHINESE HO              |                           |   |
|--------------------------|--------------------------------|---------------------------|---|
| Panda Party Packs        | CHINE                          |                           |   |
| Party Pack - Small: 12 - | 16 People                      |                           |   |
| •                        | ty Tray Sides, Fortune Cookies |                           |   |
| Party Pack - Medium: 1   | •                              |                           |   |
| <u>-</u>                 | ty Tray Sides, Fortune Cookies |                           |   |
| Party Pack - Large: 26 - | •                              |                           |   |
| •                        | ty Tray Sides, Fortune Cookies | _                         |   |
| Party Pack Entrees:      |                                |                           | _ |
| Orange Chicken*          | Kung Pao Chicken*              | Seasonal Item             | [ |
| Brocoli Beef             | Black Pepper Chicken           | Honey Walnut Shrimp^      | [ |
| Mushroom Chicken         | Grilled Teriyaki Chicken*      | Chicken Egg Roll (24)     | [ |
| String Bean Chicken      | Sweet Fire Chicken*            | Veggie Spring Roll (48)   | [ |
| Shangai Angus Steak*     | Beijing Beef*                  | Crispy Shrimp (48)*^      | [ |
| *spicy                   | ^Premium Party Tray            | Cream Cheese Rangoons(48) |   |
| Party Pack Sides         |                                |                           |   |
| Mixed Veggies            |                                |                           |   |
| Fried Rice               |                                |                           |   |
| Steamed Rice- White or   | Brown                          |                           |   |
| Steamed Nice- wille of   |                                |                           |   |