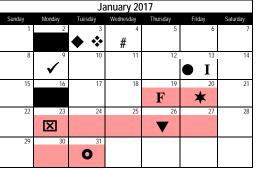

Pay Period 10/01/16 – 10/31/16 (21 days)

Pay Period 01/01/17 - 01/31/17 (22 days)

|        |              |         | April 2017 | '        |        |          |
|--------|--------------|---------|------------|----------|--------|----------|
| Sunday | Monday       | Tuesday | Wednesday  | Thursday | Friday | Saturday |
|        |              |         |            |          |        | 1        |
| 2      | 3            | 4       | 5          | 6        | 7      | 8        |
|        | <b>•</b>     | *       | #          |          |        |          |
| 9      | 10           | 11      | 12         | 13       | 14     | 15       |
|        | $\checkmark$ |         | I          |          | •      |          |
| 16     | 17           | 18      | 19         | 20       | 21     | 22       |
|        | F            | *       |            | X        |        |          |
| 23     | 24           | 25      | 26         | 27       | 28     | 29       |
| 30     | 1            |         |            |          |        |          |
|        | 0            |         |            |          |        |          |